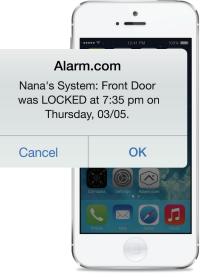

### Enhance Independence & Comfort

Wellness simplifies routine tasks, with seamless automation across the home's critical systems. Easy to use rules and schedules allow you to automate lights, thermostats, locks and security – so your loved one doesn't have to remember to turn lights on or off, or lock the door every night.

Real-time notifications of what is happening in the home

• Bed sensors make it easy to see if your mom got out of bed this morning

Alert buttons can be placed in high-traffic areas of the home

## Independence and Peace of Mind

- ✓ Know if mom got out of bed this morning
- See if your dad left the house for his morning walk
- Receive a notification when grandma misses her medication
- ✓ Get an alert should a fire or carbon monoxide be detected
- ✓ Unlock doors remotely in case of an emergency
- Monitor temperature settings to ensure comfort