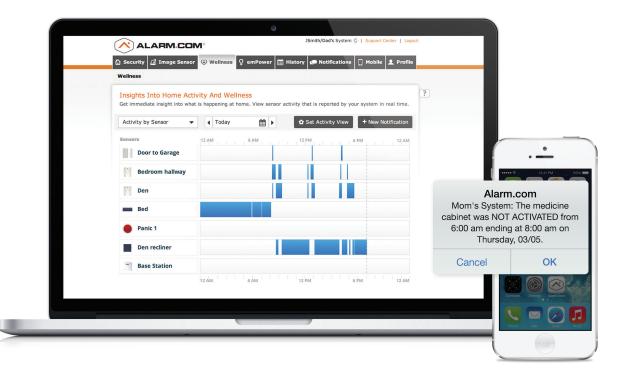

Real-time notifications of what is happening in the home

• Bed sensors make it easy to see if your mom got out of bed this morning

Alert buttons can be placed in high-traffic areas of the home

## Independence and Peace of Mind

- ✓ Know if mom got out of bed this morning
- See if your dad left the house for his morning walk
- Receive a notification when grandma misses her medication
- ✓ Get an alert should a fire or carbon monoxide be detected
- ✓ Unlock doors remotely in case of an emergency
- Monitor temperature settings to ensure comfort

#### Activity Patterns

Understand your family member's activity pattern and get an alert if something is out of the ordinary.

#### Awareness

Make sure your loved one is getting up and about.